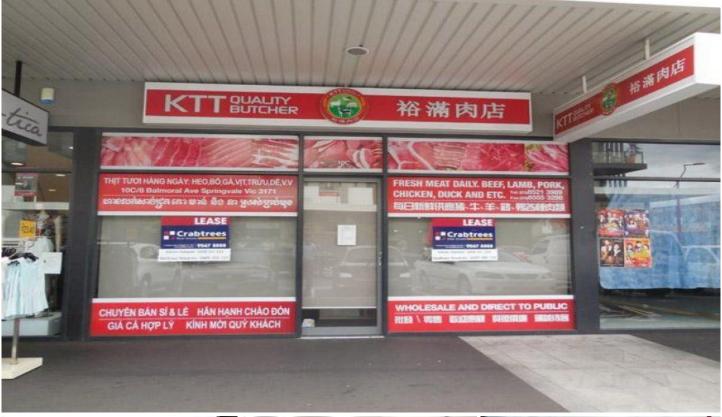

## 10c Balmoral Avenue SPRINGVALE VIC

This boutique retail space with prime street frontage offers well-equipped lighting and excellent fittings and amenities. Superbly located in an ever growing retail hub, this store offers great presence and excellent passing foot traffic that is surrounded amongst other specialty stores.

## Property Features Include:

- + Tenancy size 180sqm approx
- + Flexible re-instatement options
- + Excellent passing traffic
- + Modern fittings
- + Suit a variety of uses (STPA)

For further information or inspections please contact: