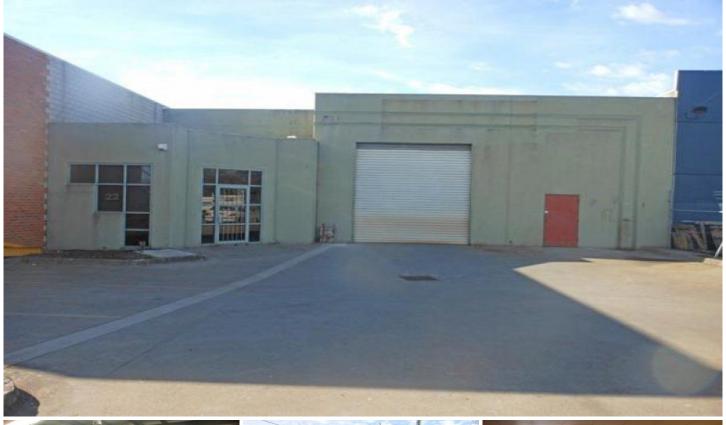

## 22 Bando Road SPRINGVALE VIC

Located just off Westall Road with good access to Centre Road & Princes Highway is this functional warehouse offering the following:

- + Good internal height of up to 5m approx.
- + Air conditioned office of 30sqm approx. featuring floating wooden floorboards
- + Fenced yard ideal for container drops and includes 8 on-site car spaces
- + Generous power supply