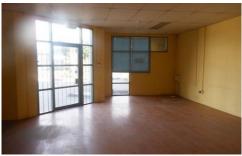

## 22 Bando Road SPRINGVALE VIC

Located just off Westall Road with good access to Centre Road & Princes Highway is this functional warehouse offering the following:

- + Good internal height of up to 5m approx.
- + Air conditioned office of 30sqm approx. featuring floating wooden floorboards
- + Fenced yard ideal for container drops and includes 8 on-site car spaces
- + Generous power supply