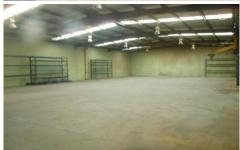

## 22 Bando Road SPRINGVALE VIC

Located just off Westall Road with good access to Centre Road & Princes Highway is this functional warehouse offering the following:

- + Good internal height of up to 5m approx.
- + Air conditioned office of 30sqm approx. featuring floating wooden floorboards
- + Fenced yard ideal for container drops and includes 8 on-site car spaces
- + Generous power supply