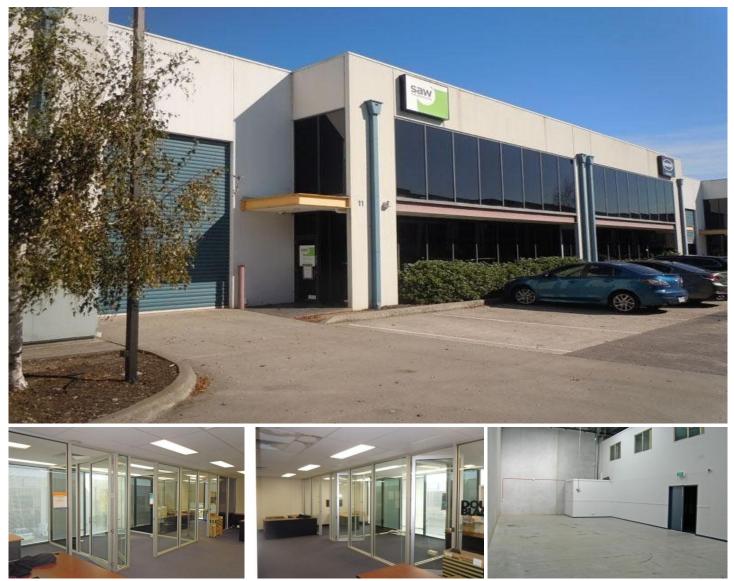

## 11/13-15 Howleys Road NOTTING HILL VIC

Modern office warehouse in great Notting Hill location features:

- + Includes 1st floor air conditioned and partitioned offices
- + Ground floor offices / showroom,
- + 4 on site car spaces

+ Located in a quality estate with excellent access to the Monash Freeway & Citylink.

Contact Casper Janholt 0448 026 186 or Steven Salopek 0400 341 226 for inspection arrangements

| Price                | : annual  |
|----------------------|-----------|
| <b>Building Size</b> | : 342 sqm |
|                      |           |