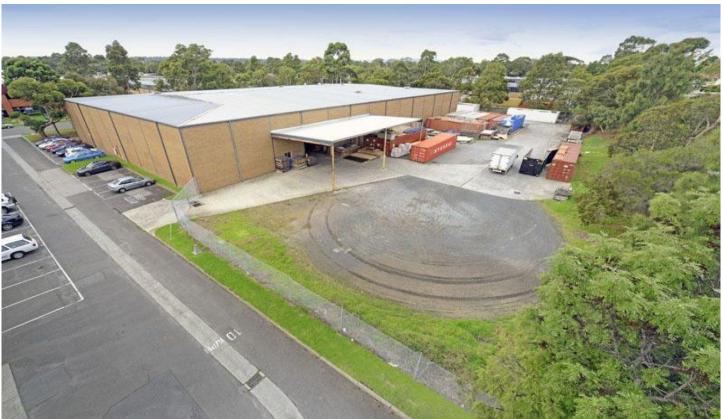

## 69-75 Glenvale Crescent MULGRAVE VIC

Sale By Expressions of Interest Closing Thurs 12th June @ 4pm

Outstanding opportunity for astute Owner Occupier to secure a quality office warehouse on a large site and located within the established Enterprise Park Industrial Estate.

## Features include:

- + Substantial land holding of 10,190 sqm approx
- + Dual level office of approx 934sqm, currently configured with a combination of office and showroom
- + Multiple amenities servicing both office and warehouse

Price : Contact Agents for Pricing

**Building Size**: 3743 sqm **Land Size**: 10190 sqm

View : https://www.crabtrees.com.au/sale/vic/e

ast/mulgrave/commercial/industrial/5862

004