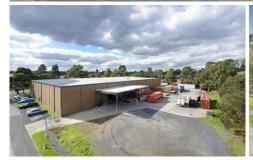

## 69-75 Glenvale Crescent MULGRAVE VIC

Sale By Expressions of Interest Closing Thurs 12th June @ 4pm

Outstanding opportunity for astute Owner Occupier to secure a quality office warehouse on a large site and located within the established Enterprise Park Industrial Estate.

## Features include:

- + Substantial land holding of 10,190 sqm approx
- + Dual level office of approx 934sqm, currently configured with a combination of office and showroom
- + Multiple amenities servicing both office and warehouse

Price : Contact Agents for Pricing

**Building Size**: 3743 sqm **Land Size**: 10190 sqm

View : https://www.crabtrees.com.au/sale/vic/e

ast/mulgrave/commercial/industrial/5862

004