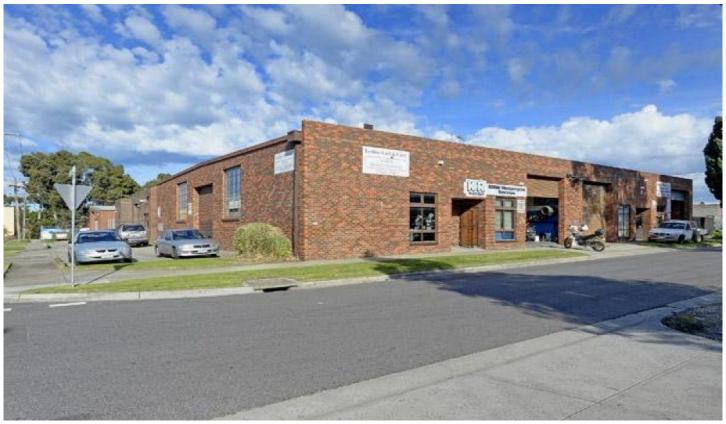

## 20-26 Mills Street CHELTENHAM VIC

Auction Thursday 3rd July 2014 at 1pm on site.

This is an outstanding multi unit investment property on one title with all 4 units having street frontage to Mills Street and located within a very tightly held industrial precinct. This investment ticks all the boxes!

Land Area 1,088sqm\* Building Area 861sqm\*

**Property Features:** 

- + 4 totally separate tenancies
- + Currently returning \$64,370.36\* PA net
- + Annual rent reviews

Price : POA Building Size : 861 sqm Land Size : 1088 sqm