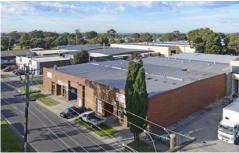

## 20-26 Mills Street CHELTENHAM VIC

Auction Thursday 3rd July 2014 at 1pm on site.

This is an outstanding multi unit investment property on one title with all 4 units having street frontage to Mills Street and located within a very tightly held industrial precinct. This investment ticks all the boxes!

Land Area 1,088sqm\* Building Area 861sqm\*

**Property Features:** 

- + 4 totally separate tenancies
- + Currently returning \$64,370.36\* PA net
- + Annual rent reviews

Price : POA Building Size : 861 sqm Land Size : 1088 sqm