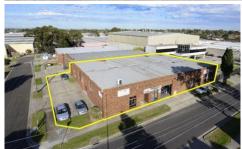

## 20-26 Mills Street CHELTENHAM VIC

Auction Thursday 3rd July 2014 at 1pm on site.

This is an outstanding multi unit investment property on one title with all 4 units having street frontage to Mills Street and located within a very tightly held industrial precinct. This investment ticks all the boxes!

Land Area 1,088sqm\* Building Area 861sqm\*

**Property Features:** 

- + 4 totally separate tenancies
- + Currently returning \$64,370.36\* PA net
- + Annual rent reviews

Price : POA Building Size : 861 sqm Land Size : 1088 sqm