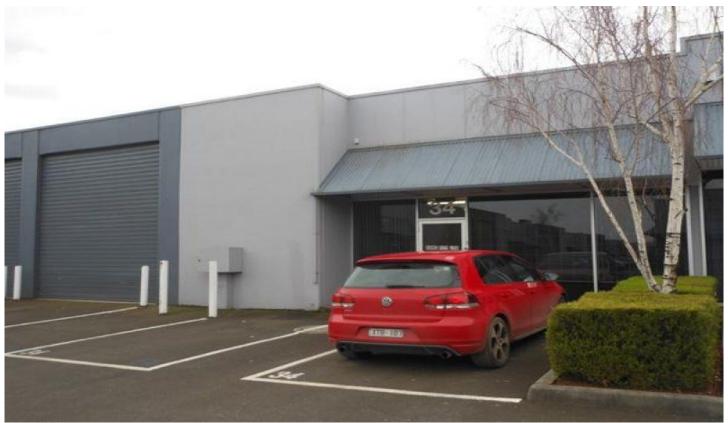

## 34/23-25 Bunney Road OAKLEIGH SOUTH VIC

Modern factory/warehouse within popular Industrial Park offering good access to Centre Road, Clarinda Road and a short walk to Clayton Shopping strip.

**Property Features:** 

- + Container height roller door access
- + Carpeted & air conditioned office of 30sqm approx.
- + 3 phase power
- + Male & female toilets including a kitchenette
- + On-site parking

For further information or inspections please contact: