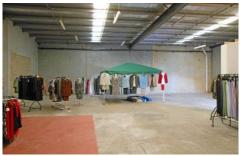

## 34/23-25 Bunney Road OAKLEIGH SOUTH VIC

Modern factory/warehouse within popular Industrial Park offering good access to Centre Road, Clarinda Road and a short walk to Clayton Shopping strip.

**Property Features:** 

- + Container height roller door access
- + Carpeted & air conditioned office of 30sqm approx.
- + 3 phase power
- + Male & female toilets including a kitchenette
- + On-site parking

For further information or inspections please contact: