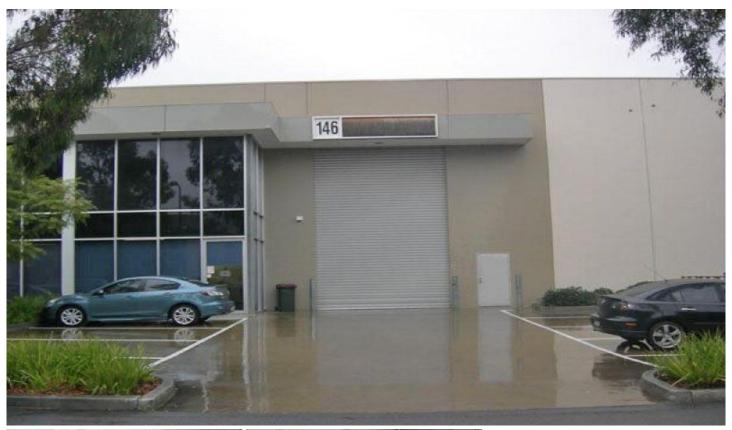

## 146/45 Gilby Road MOUNT WAVERLEY VIC

Modern office warehouse within the prestigious Axxess Corporate Park among many blue chip neighbours - a fantastic working environment!

**Property Features:** 

- + Almost immediate access to the Monash Freeway
- + Great internal height of up to 8.2m\*
- + Container height motorised roller door
- + Carpeted & air conditioned office of 60sqm\*
- + Bonus mezzanine of 114sqm\* featuring separate carpeted office with installed data points

Price : annual Building Size : 258 sqm

View : https://www.crabtrees.com.au/lease/vic/

east/mount-waverley/commercial/industr

ial/5862016