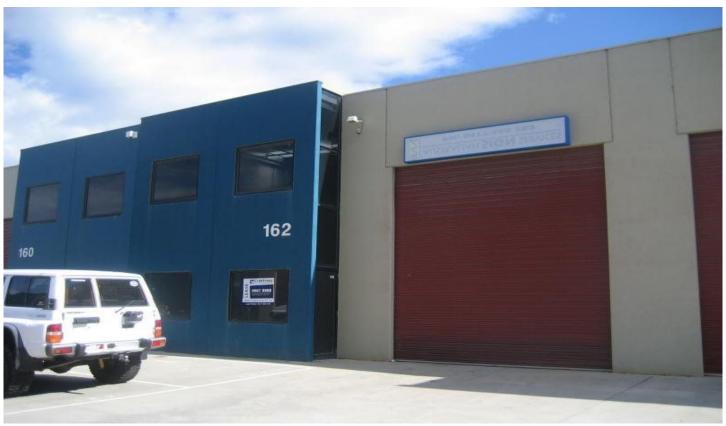

## 162/248-266 Osborne Avenue CLAYTON SOUTH VIC

Situated in a modern & popular Clayton South development, this factory warehouse is located directly off Clayton Road among other major arterials and also features the following:

- + Good internal height of up to 5.8m\*
- + Container height roller door
- + 3 on-site car spaces on title
- + Kitchenette plus separate toilet
- + 3 phase power

For further information or inspections please contact: