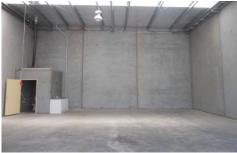

- + Good internal height of up to 5.8m\*
- + Container height roller door
- + 3 on-site car spaces on title
- + Kitchenette plus separate toilet
- + 3 phase power

For further information or inspections please contact: