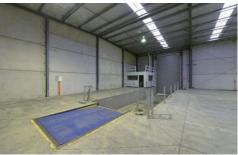

Some of the major features are:

- + Finger dock with self-leveller (3.6m x 6.9m)
- + 3 on-grade motorised roller doors
- + Bonus mezzanine area of 65sqm
- + Air-conditioned office space with combination of open plan and glass partitioning