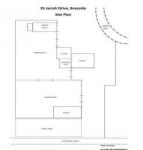

| Price                | : POA                |
|----------------------|----------------------|
| <b>Building Size</b> | : 3750 sqm           |
| Land Size            | : 8118 sqm           |
| View                 | : https://www.crabtr |
|                      | avside/braeside/co   |