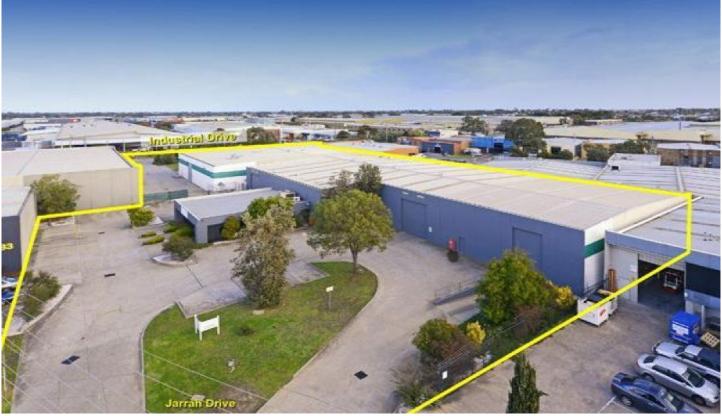

## 35-37 Jarrah Drive BRAESIDE VIC

Expressions of Interest closing Thursday 7th August at 4pm

Situated in tightly held industrial precinct near Boundary Road off Industrial Drive, within easy reach of Nepean Highway and Springvale Road.

| Price                | : POA                |
|----------------------|----------------------|
| <b>Building Size</b> | : 3750 sqm           |
| Land Size            | : 8118 sqm           |
| View                 | : https://www.crabtr |
|                      | avside/braeside/co   |