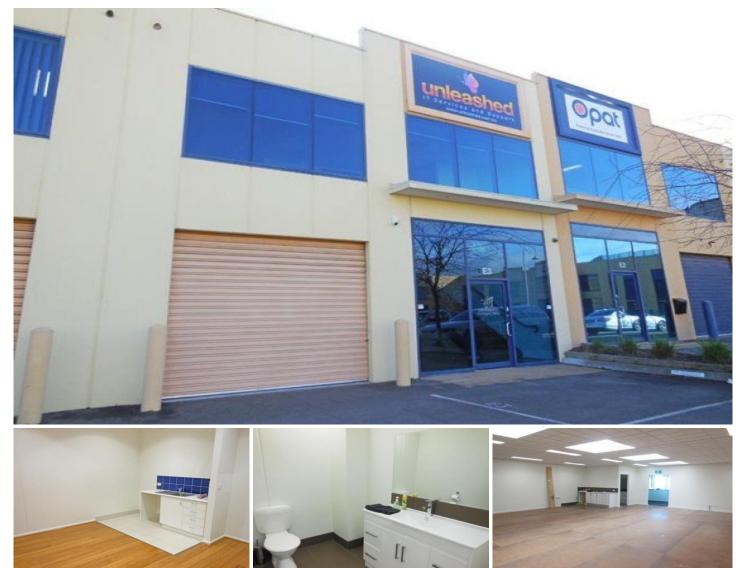

## E3/Cnr Westall Rd & Centre Road CLAYTON VIC

Quality high tech office warehouse of 209sqm\* with bonus mezzanine of 97sqm\* ideally located in the next to the Ikea and Harvey Norman Homemaker Centre.

Features:

- + Includes a/c office of 92sqm\*
- + Functional mezzanine for technical or clean area
- + Motorised roller shutter door
- + Modern toilet and kitchen amenity on both levels
- + Alarm system with cameras

Great location close to Princes Highway, Blackburn Road

Price : Contact Agent

View

- Building Size : 302 sqm

: https://www.crabtrees.com.au/sale/vic/e ast/clayton/commercial/industrial/58620 23