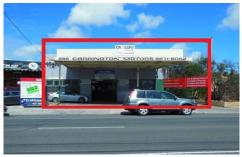

## 285 Neerim Road CARNEGIE VIC

Brilliant opportunity to redevelop this Neerim Road property on the door step to Koornang Road adjacent to multiple new developments.

Land Area: 831sqm\* Building Area: 662sqm\*

## Features include:

- + Mixed Use zoning ideal for multi level development (STCA)
- + Neerim Road frontage with rear lane way access
- + Collect income whilst obtain permits

Close proximity to Carnegie Shopping Centre featuring