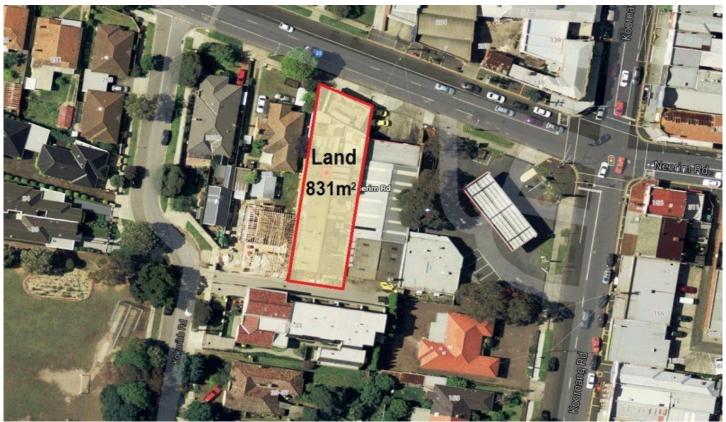

## 285 Neerim Road CARNEGIE VIC

Brilliant opportunity to redevelop this Neerim Road property on the door step to Koornang Road adjacent to multiple new developments.

Land Area: 831sqm\* Building Area: 662sqm\*

Price : UNDER CONTRACT

**Building Size**: 662 sqm **Land Size**: 831 sqm

View : https://www.crabtrees.com.au/sale/vic/e

ast/carnegie/commercial/development/5

862041