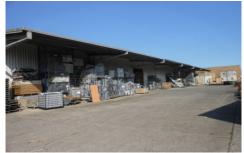

## 9-15 Longford Court SPRINGVALE VIC

Centrally located near the Princes Highway/Springvale Road intersection & Monash Freeway this industrial facility has much to offer:

- + Fully air-conditioned office of 230sqm
- + Rear access and yard
- + 5 on-grade motorised roller doors with large canopy
- + Excellent warehouse height of up to 7.3m
- + Large additional parking for approx. 35 cars