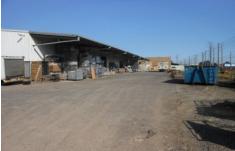

## 9-15 Longford Court SPRINGVALE VIC

Centrally located near the Princes Highway/Springvale Road intersection & Monash Freeway this industrial facility has much to offer:

- + Fully air-conditioned office of 230sqm
- + Rear access and yard
- + 5 on-grade motorised roller doors with large canopy
- + Excellent warehouse height of up to 7.3m
- + Large additional parking for approx. 35 cars