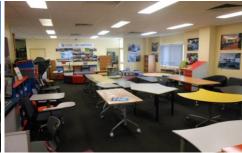

## 9-15 Longford Court SPRINGVALE VIC

Centrally located near the Princes Highway/Springvale Road intersection & Monash Freeway this industrial facility has much to offer:

- + Fully air-conditioned office of 230sqm
- + Rear access and yard
- + 5 on-grade motorised roller doors with large canopy
- + Excellent warehouse height of up to 7.3m
- + Large additional parking for approx. 35 cars