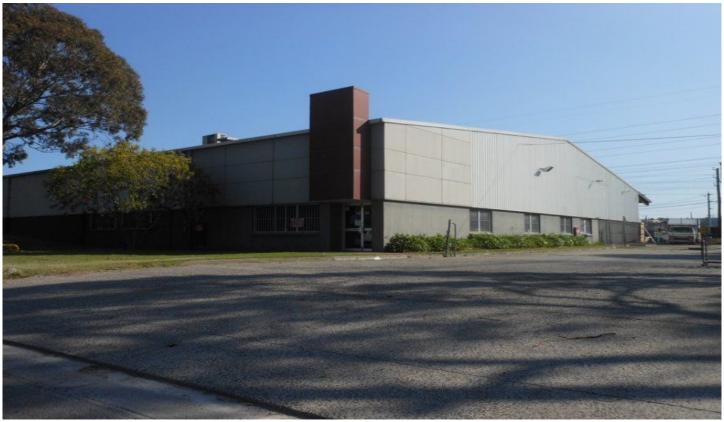

## 9-15 Longford Court SPRINGVALE VIC

Centrally located near the Princes Highway/Springvale Road intersection & Monash Freeway this industrial facility has much to offer:

- + Fully air-conditioned office of 230sqm
- + Rear access and yard
- + 5 on-grade motorised roller doors with large canopy
- + Excellent warehouse height of up to 7.3m
- + Large additional parking for approx. 35 cars

For further information or to arrange an inspection, contact Crabtrees Real Estate

Price : annual Building Size : 2346 sqm Land Size : 7200 sqm

View : https://ww

: https://www.crabtrees.com.au/lease/vic/ south-east/springvale/commercial/indust