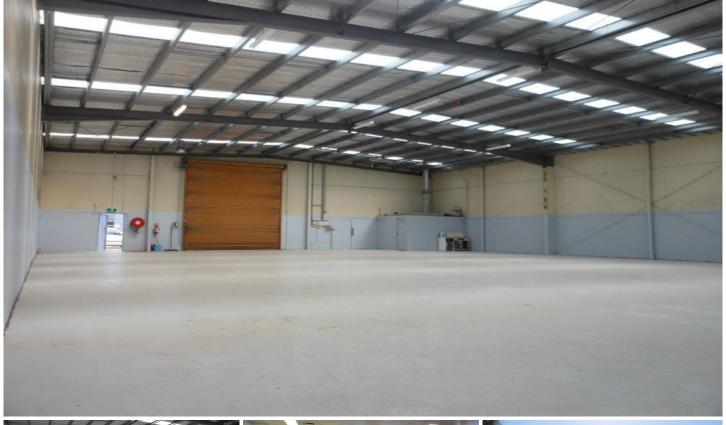

## 6/13-23 Japaddy Street MORDIALLOC VIC

Available for immediate occupation this office warehouse has an enormous amount of natural light and car parking! With an accessible location to all major surrounding roads this building is ideal for all types of businesses!

Some of the major features include:

- + Clear span warehouse with new skylights and sealed floors and walls
- + Generous air-conditioned office/Showroom that has been recently been painted
- + Ample on site car parking
- + 3 Phase Power and Automatic Roller Door