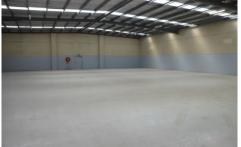

## 6/13-23 Japaddy Street MORDIALLOC VIC

Available for immediate occupation this office warehouse has an enormous amount of natural light and car parking! With an accessible location to all major surrounding roads this building is ideal for all types of businesses!

Some of the major features include:

- + Clear span warehouse with new skylights and sealed floors and walls
- + Generous air-conditioned office/Showroom that has been recently been painted
- + Ample on site car parking
- + 3 Phase Power and Automatic Roller Door