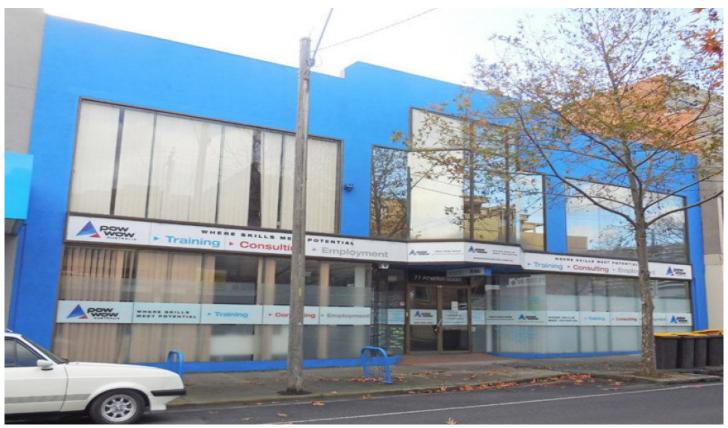

## 77 Atherton Road OAKLEIGH VIC

Quality two storey fitted offices on the tree lined Atherton Road in the heart of Oakleigh.

Office space from 742sqm - 1484sqm approx

- \* Open planned work space plus executive offices and meeting rooms
- \* Internal kitchens and toilet amenities
- \* Impressive entrance foyer
- \* Ample on site car parks

Ideally located in Oakleigh Central featuring major retailers, banks, bus and train station as well as Princes Highway and the Monash Freeway.

16

**Price** : \$296,000 annual Building Size: 1484 sqm

View : https://www.crabtrees.com.au/lease/vic/