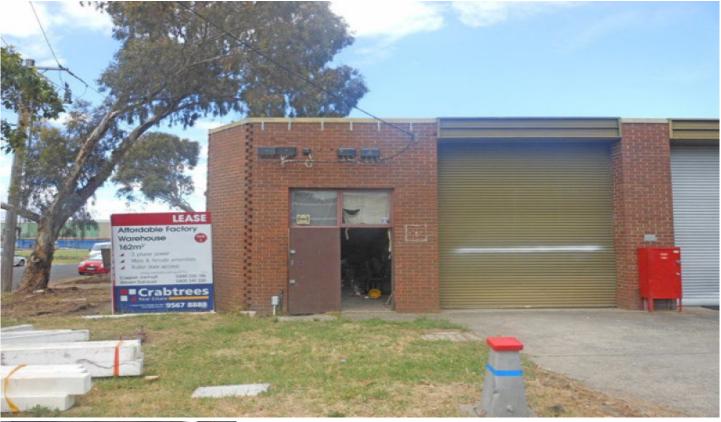

## 1/34 Dehavilland Road MORDIALLOC VIC

Good solid brick factory of 162m2 approx featuring the following:

- + Reasonable warehouse height of up to 4.5sqm\*
- + Roller door access
- + 3 phase power
- + Male & Female amenities including a kitchenette
- + Excellent location to Lower Dandenong Road and Boundary Road

Casper Janholt 0448 026 186 Steven Salopek 0400 341 226

| Price<br>Building Size<br>View | : annual<br>: 162 sqm<br>: https://www.crabtrees.com.au/lease/vic/<br>bayside/mordialloc/commercial/industrial<br>/5862049 |
|--------------------------------|----------------------------------------------------------------------------------------------------------------------------|
|--------------------------------|----------------------------------------------------------------------------------------------------------------------------|