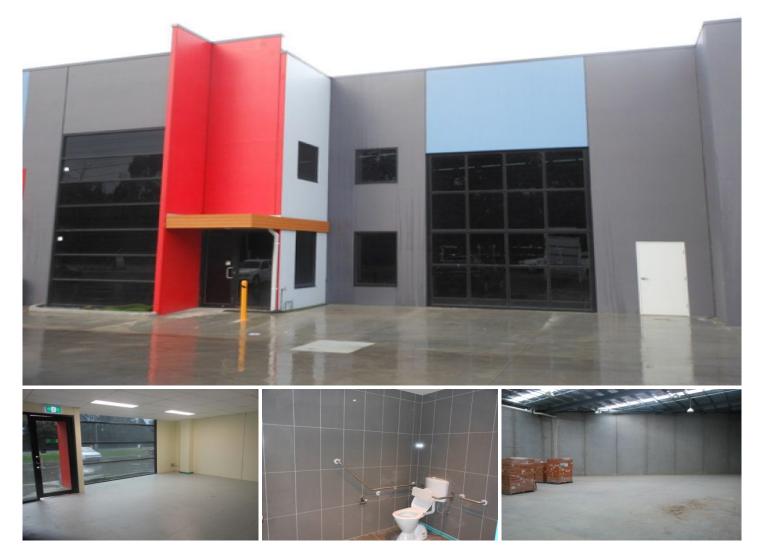

## **584 Heatherton Road CLAYTON SOUTH VIC**

Well-situated with street frontage to Heatherton Road this stylish warehouse is available now and also features the following:

- + Good internal height
- + Motorised roller door access
- + 40sqm air conditioned office
- + Male & female toilets including a kitchenette
- + Ample on-site car parking
- + OUTGOINGS PAYABLE BY OWNER

For further information or inspections please contact:

Price : annual Building Size : 364 sqm

View

: https://www.crabtrees.com.au/lease/vic/ south-east/clayton-south/commercial/ind ustrial/5862056

https://www.crabtrees.com.au Crabtrees Real Estate is built on history, reputation and expertise. We offer a level of knowledge others can't m