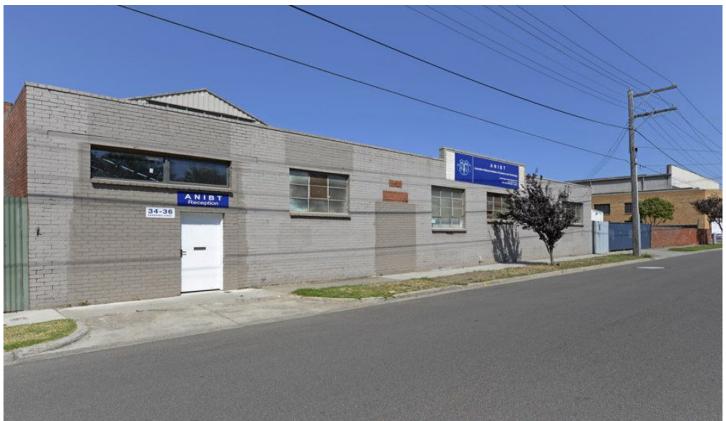

## 34-36 Hargreaves Street HUNTINGDALE VIC

Older style industrial building with land in the heart of the Huntingdale industrial precinct. With immediate access to North Road, Huntingdale Road and close to the Monash Freeway, this site features:.

- + Building: 532sqm approx.
- + Land: 1,054sqm approx.
- + Close to Huntingdale Shopping Strip & Railway Station
- + Office accommodation
- + Additional covered storage area of 70sqm approx.
- ++ Adjoining property also available for sale ++