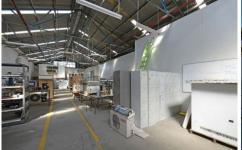

- + Building: 532sqm approx.
- + Land: 1,054sqm approx.
- + Close to Huntingdale Shopping Strip & Railway Station
- + Office accommodation
- + Additional covered storage area of 70sqm approx.
- ++ Adjoining property also available for sale ++