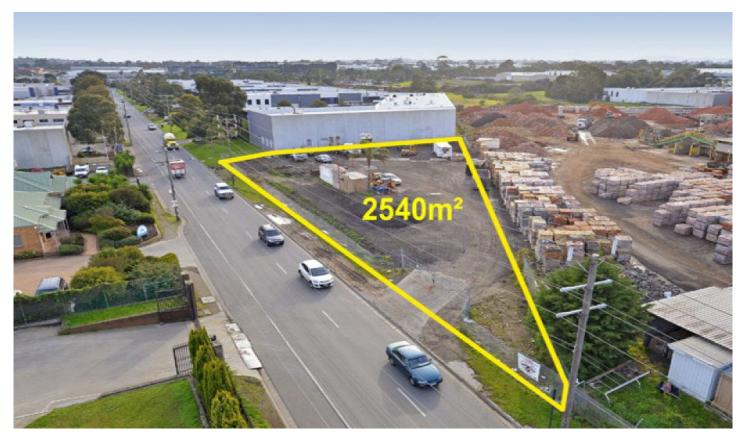

## 56-58 Garden Road CLAYTON VIC

Outstanding opportunity to lease a rare storage yard in Clayton of approximately 2,540sqm ideal for storing trucks, buses, cranes, earthmoving equipment or anything BIG!

**Features** 

+ Broad frontage of approximately 106m\*

+ Level crushed rock base

+ Electricity connected

Ideally located between Princes Highway and Wellington Road as well as being close to the Monash Freeway.