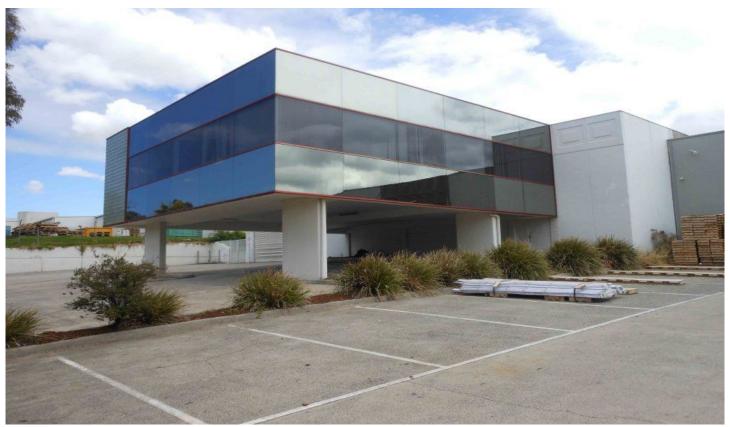

## 44-46 Overseas Drive NOBLE PARK VIC

Located only seconds to Princes Highway this well-equipped office warehouse has everything you need Features Include:

- + 1880sqm total building area approx
- + Including 223sqm office area approx
- + Great internal clearance
- + Container height roller door
- + Sealed warehouse floor
- + Great power supply
- + Ample on site parking