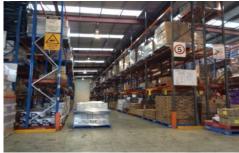

## 44-46 Overseas Drive NOBLE PARK VIC

Located only seconds to Princes Highway this well-equipped office warehouse has everything you need Features Include:

- + 1880sqm total building area approx
- + Including 223sqm office area approx
- + Great internal clearance
- + Container height roller door
- + Sealed warehouse floor
- + Great power supply
- + Ample on site parking