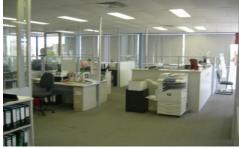

## 44-46 Overseas Drive NOBLE PARK VIC

Located only seconds to Princes Highway this well-equipped office warehouse has everything you need Features Include:

- + 1880sqm total building area approx
- + Including 223sqm office area approx
- + Great internal clearance
- + Container height roller door
- + Sealed warehouse floor
- + Great power supply
- + Ample on site parking