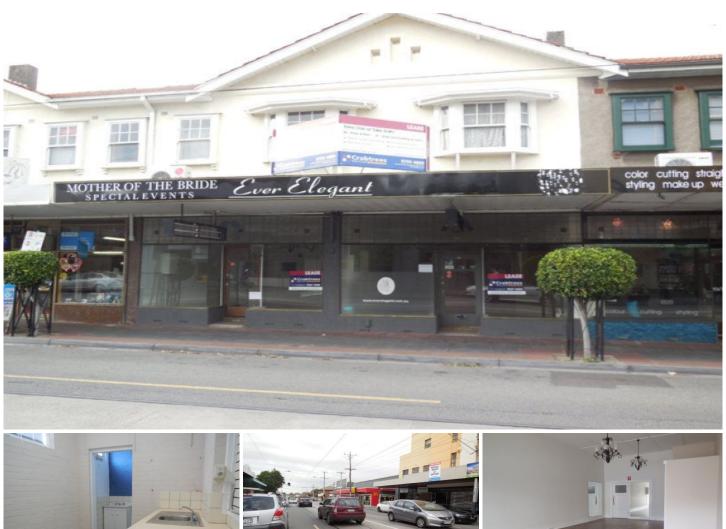

## 85 Waverley Road MALVERN EAST VIC

Well positioned and with street frontage along the boutique Waverley Road retail strip, this shop offers updated quality fittings throughout as well as the opportunity to occupy the adjoining building!

Key features include:

- + Reap the benefits of the endless passing traffic
- + Heating and cooling available via split system unit
- + Floorboards throughout
- + Potential for 2 ready made change rooms

For further information or if you require an inspection contact:

Steven Salopek 0400 341 226

Price : annual Building Size : 41 sqm

View : https://www.crabtrees.com.au/lease/vic/

east/malvern-east/commercial/offices/58