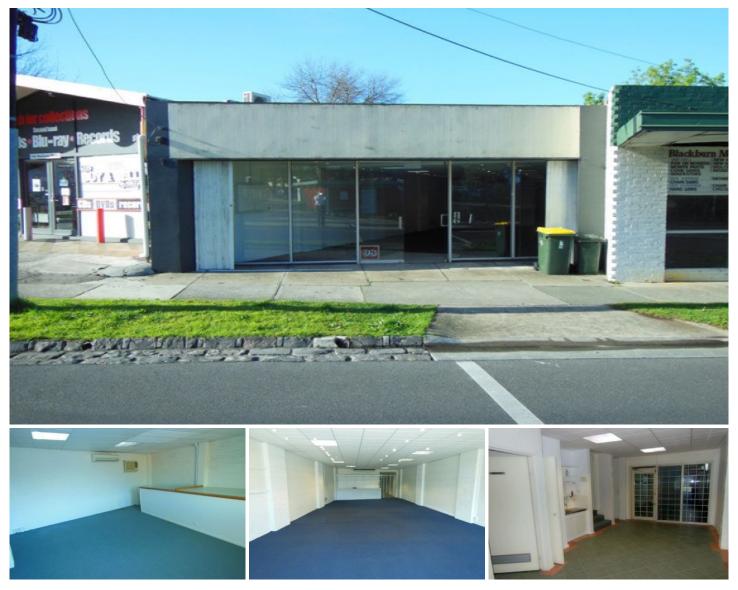

#### 98 Railway Road Blackburn VIC

#### SALE OR LEASE

+ Metres from Whitehorse Rd, Metres from the Train Station

- + First Floor Office of 30m2\*
- + Commercial 1 Zone
- + Rear laneway access
- + 2 x Toilets and kitchen facilities

+ This bright shop is extremely versatile and can be used for a number of different businesses. Great opportunity to lease or purchase a clean building with good street frontage. An inspection will not disappoint. For further details or to arrange an inspection:Rodney King 0422 839 870 Chris McKenzie 0418 321 065 \* = approx

# View

- : Sale:\$595,000;Lease:CALL AGENT Building Size : 147 sqm
  - : https://www.crabtrees.com.au/sale/vic/e ast/blackburn/commercial/retail/5862079