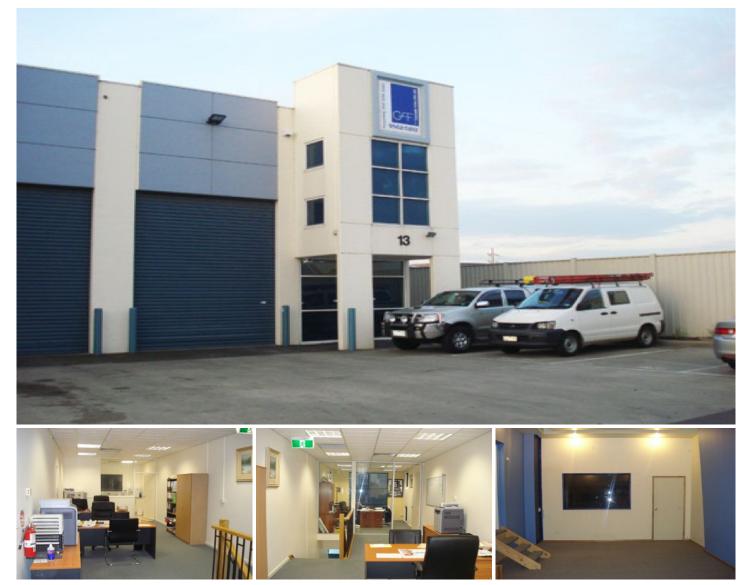

## 13/2-4 Sarton Road CLAYTON VIC

Modern building located with good access to Wellington and Blackburn Roads in Clayton's industrial precinct.

## Features include:

- + Ground & first floor offices with A/C
- + 4 on-site car parks
- + Container height roller door
- + 7m internal clearance
- + Amenities over two levels

Rare opportunity to purchase in tight Clayton precinct.