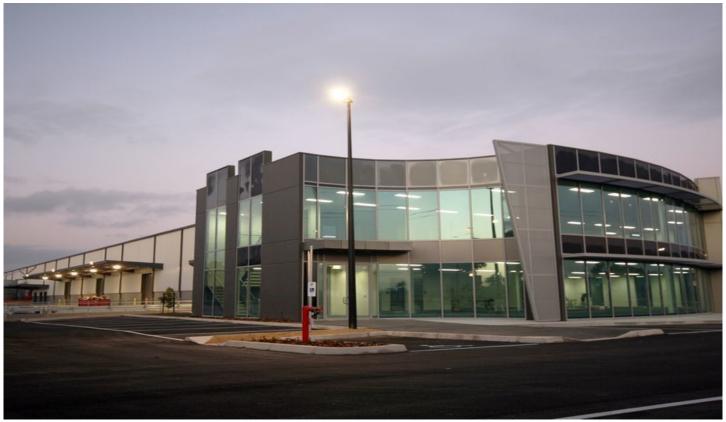

## 230-242 Greens Road DANDENONG VIC

Located with frontage to both Greens Road and South Park Drive and only seconds to Eastlink is this rare opportunity to secure premium office space within the tightly held South Park Industry Park.

## Features include:

- + 375sqm-750sqm of high quality office space over two levels
- + Kitchen and toilet amenities on both floors
- + Flexible floor plan with the potential to create office space for multiple tenants (take one or both floors)
- + Showroom potential