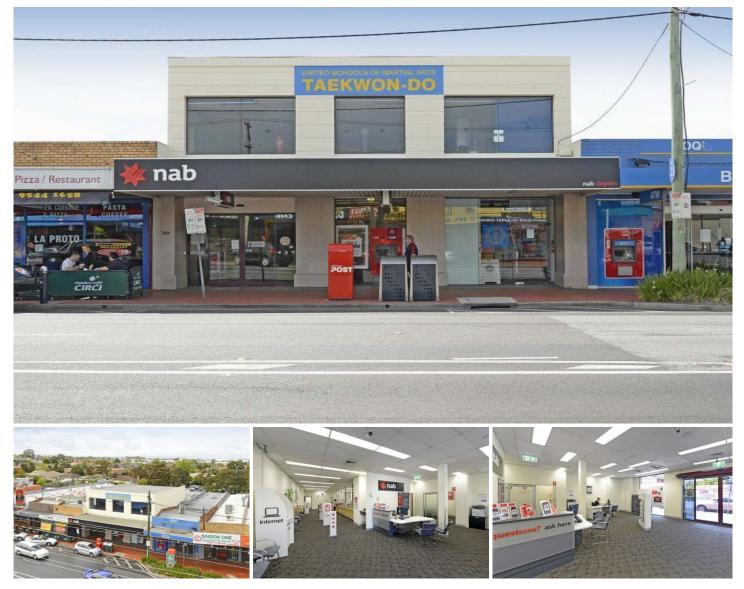

## 348A-350 Clayton Road CLAYTON VIC

Substantial retail and office building in the heart of the Clayton Shopping Centre, anchored by a lease to National Australia Bank Ltd.

Features include:

- + Five + five year lease to National Australia Bank
- + New 5 year lease to long standing Tenant United School of Martial Arts
- + Current total return \$160,709 net
- + Annual increases on both leases
- + Total building area of approx 535sqm