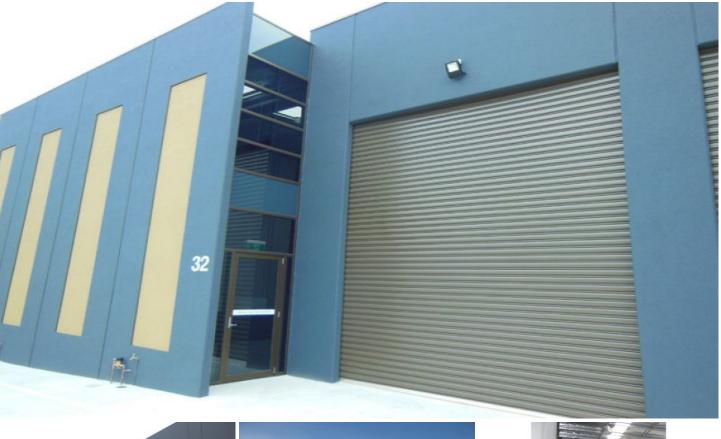

## 32/25-37 Huntingdale Road BURWOOD VIC

BURWOOD INDUSTRIAL PARK !

Burwood Industrial Park is located in a perfectly positioned block that is highly sought after and rarely offered. 25-37 Hungtingdale Road, Burwood is located on the

western side of Huntingdale Road approximately 300 meters south of the Highbury Road/Huntingdale intersection.

Burwood, as a suburb, is a highly regarded industrial precinct situated only 14 kilometers east of the Melbourne CBD supported by a strong affluent residential market.

As the first true industrial precinct South East of the CBD, Burwood offers its occupiers the best of both worlds. First class industrial surroundings without the time consuming journey out to Dandenong and beyond.