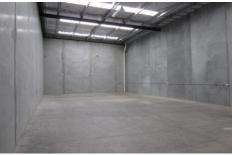

## 29B Manton Road OAKLEIGH SOUTH VIC

Well located factory warehouse within close proximity to North Road, Huntingdale Road and Warrigal Road.

**Building Features Include:** 

- + Excellent warehouse height of up to 6.4m
- + First floor office with carpet and split system heating/cooling unit
- + Container access
- + Ample on site car parking
- + Suit variety of uses (STCA)