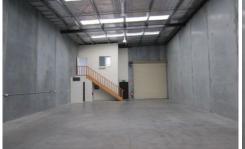

## 29B Manton Road OAKLEIGH SOUTH VIC

Well located factory warehouse within close proximity to North Road, Huntingdale Road and Warrigal Road.

**Building Features Include:** 

- + Excellent warehouse height of up to 6.4m
- + First floor office with carpet and split system heating/cooling unit
- + Container access
- + Ample on site car parking
- + Suit variety of uses (STCA)