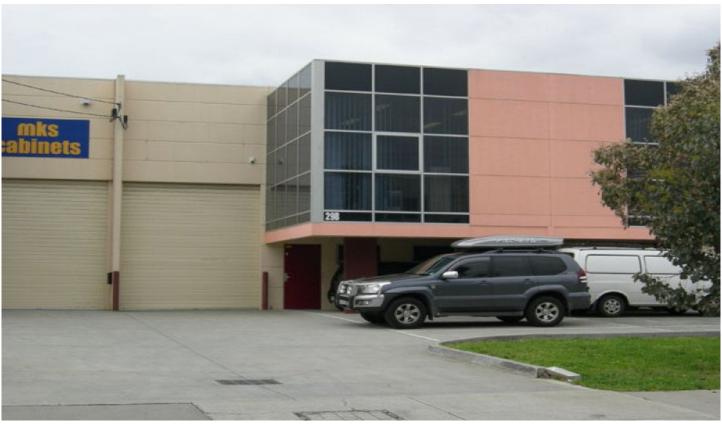

## 29B Manton Road OAKLEIGH SOUTH VIC

Well located factory warehouse within close proximity to North Road, Huntingdale Road and Warrigal Road.

**Building Features Include:** 

- + Excellent warehouse height of up to 6.4m
- + First floor office with carpet and split system heating/cooling unit
- + Container access
- + Ample on site car parking
- + Suit variety of uses (STCA)

For further information and inspections contact:

Steven Salopek 0400 341 226 Casper Janholt 0448 026 186 Price : annual Building Size : 237 sqm

View : https://www.crabtrees.com.au/lease/vic/

south-east/oakleigh-south/commercial/in