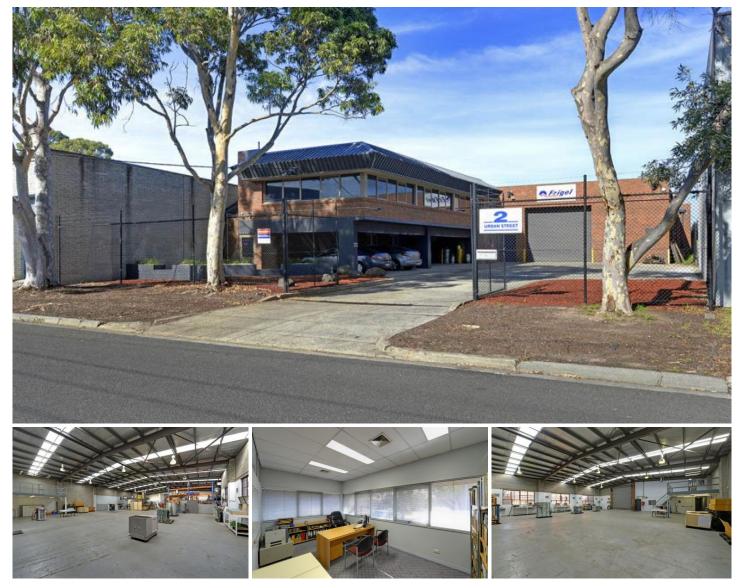

## **2 Urban Street BRAESIDE VIC**

Extremely affordable well presented office warehouse with ample loading area located just off Malcolm Road and Boundary Road.

Building Area: 832sqm\* Land Area: 1,213sqm\*

Features:

- + High power supply with 3 phase power
- + Clear span warehouse
- + Includes fitted office of 137sqm\*
- + Motorised roller door access

Price Building Size : 832 sqm Land Size

View

- : \$859,000 All offer considered

: 1213 sqm

: https://www.crabtrees.com.au/sale/vic/b ayside/braeside/commercial/industrial/5 862111

https://www.crabtrees.com.au Crabtrees Real Estate is built on history, reputation and expertise. We offer a level of knowledge others can't m