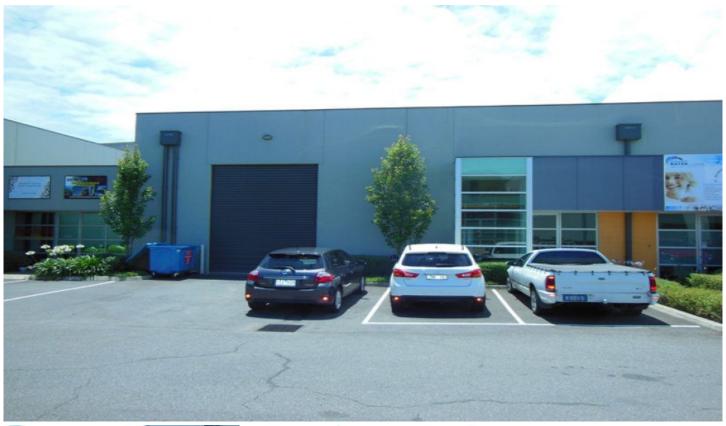

## 12/91-95 Tulip Street CHELTENHAM VIC

As new office/ warehouse of 230m2 approx including airconditioned, carpeted office. quality development complex, with container height roller door access and carparking located within easy access to Nepean Highway and Southland shopping centre.

## Features:

- + well located in the bayside industrial/business area
- + excellent access to Nepean Highway & Reserve Road
- + very good internal height 6 metres approx
- + container access roller door
- + onsite parking