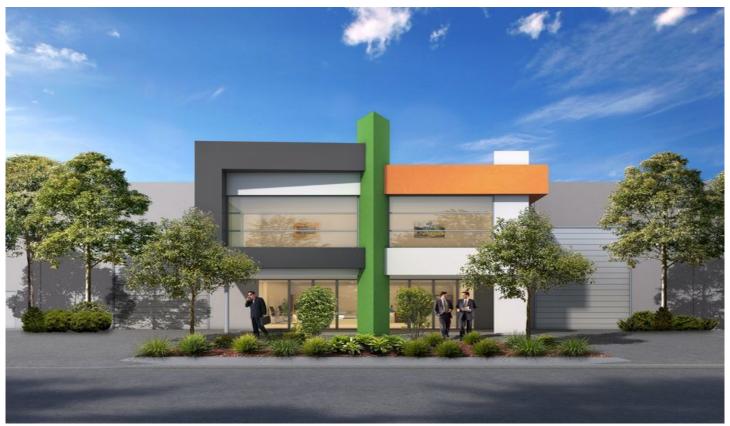

## 73-75 Westminster Street OAKLEIGH VIC

2 opportunities remain to secure a freehold street fronting office warehouse in Oakleigh.

These opportunities simply do not exist!

+ Option 1 - 73-75 Westminster Street features dual crossovers and great vehicle / truck access and includes:

Office: 179sqm Warehouse: 476sqm TOTAL: 655sqm

+ Option 2 - 71 Westminster Street features 9 car spaces and includes:

Office: 55 sqm Warehouse: 394 sqm