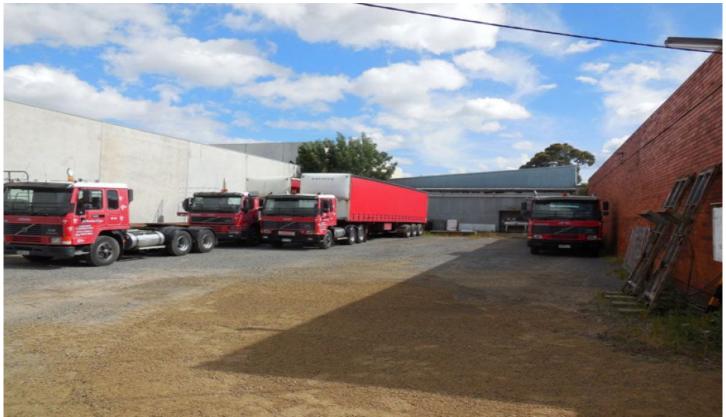

## 21A Edinburgh Street OAKLEIGH SOUTH VIC

Rare opportunity to acquire an industrial block in the highly sought after Oakleigh industrial precinct.

- + Suit many uses including storage yard, industrial development or build to your own requirement
- + Zoning Industrial 1
- + Great location just off North Road