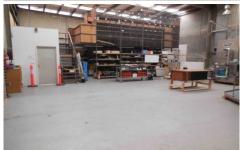

## Features:

- + 267sqm approximately
- + Includes 90sqm approximately of light & bright office space
- + Good truck access
- + 3 phase power
- + Carpet throughout offices
- + Large tea room
- + Male & Female toilets
- + Container height roller door
- + 5 on site car spaces
- + Suitable for warehousing, manufacturing, logistics/courier, online business & more!