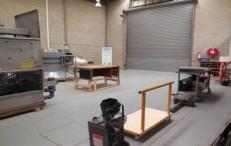

## Features:

- + 267sqm approximately
- + Includes 90sqm approximately of light & bright office space
- + Good truck access
- + 3 phase power
- + Carpet throughout offices
- + Large tea room
- + Male & Female toilets
- + Container height roller door
- + 5 on site car spaces
- + Suitable for warehousing, manufacturing, logistics/courier, online business & more!