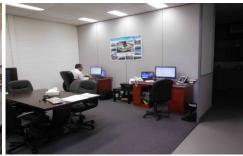

## Features:

- + 267sqm approximately
- + Includes 90sqm approximately of light & bright office space
- + Good truck access
- + 3 phase power
- + Carpet throughout offices
- + Large tea room
- + Male & Female toilets
- + Container height roller door
- + 5 on site car spaces
- + Suitable for warehousing, manufacturing, logistics/courier, online business & more!