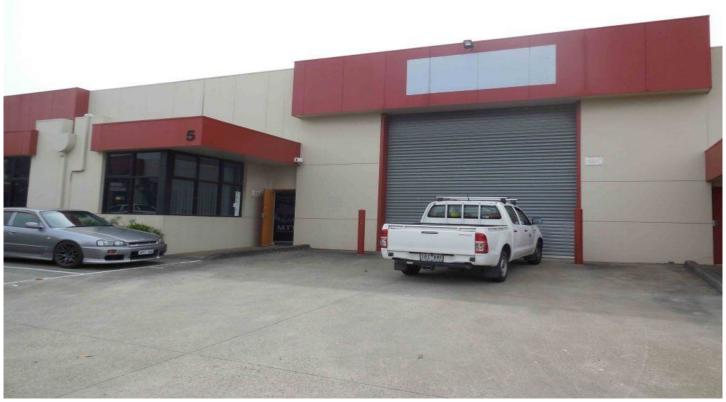

## 5/810-818 Princes Highway SPRINGVALE VIC

Situated near the entrance of a boutique style industrial business park is this neat and tidy office warehouse.

## Features:

- + 267sqm approximately
- + Includes 90sqm approximately of light & bright office space
- + Good truck access
- + 3 phase power
- + Carpet throughout offices
- + Large tea room
- + Male & Female toilets
- + Container height roller door
- + 5 on site car spaces
- + Suitable for warehousing, manufacturing, logistics/courier, online business & more!