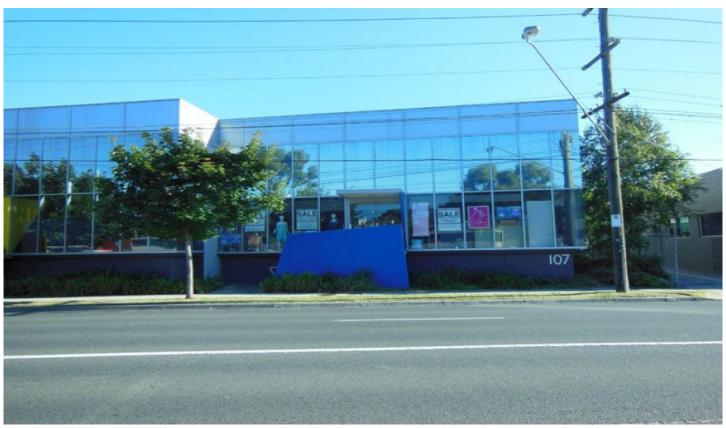

## 3/107 Highbury Road BURWOOD VIC

Modern high exposure showroom in the best part of Highbury Road with first floor offices and rear warehouse. Showroom & office areas are air-conditioned and the warehouse area has a minimum height of 5.25m with a container-height Roller Door. 5 car parking spaces are at the rear off Ireland Street.

## Features:

- + Bright modern showroom of 130m2
- + first floor area of 84m2 includes 3 offices & a meeting room
- + Large warehouse of 130m2 with over 5.25m height
- + Container height roller door
- + Kitchenette with separate male & female toilets
- + 5 car spaces