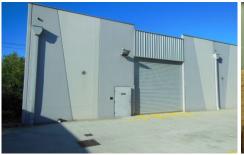

## 3/107 Highbury Road BURWOOD VIC

Modern high exposure showroom in the best part of Highbury Road with first floor offices and rear warehouse. Showroom & office areas are air-conditioned and the warehouse area has a minimum height of 5.25m with a container-height Roller Door. 5 car parking spaces are at the rear off Ireland Street.

## Features:

- + Bright modern showroom of 130m2
- + first floor area of 84m2 includes 3 offices & a meeting room
- + Large warehouse of 130m2 with over 5.25m height
- + Container height roller door
- + Kitchenette with separate male & female toilets
- + 5 car spaces