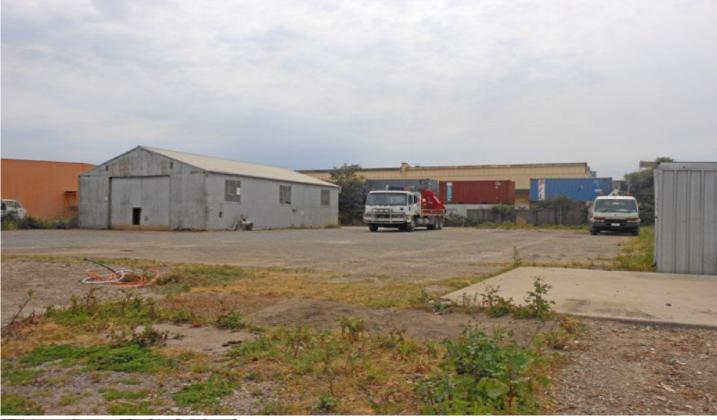

## 7-9 Natalia Avenue OAKLEIGH SOUTH VIC

Demolishers, Scaffolders, Scrappers, Builders - pay attention! Cheap yard space available now featuring the following:

- + 1500sqm\* fenced land area
- + Includes 126sqm\* secure shed
- + On site toilet
- + Access to power & water

+ Great location just off North Road and close to Warrigal Road & Princes Highway

| Price         | : annual                                  |
|---------------|-------------------------------------------|
| Building Size | : 126 sqm                                 |
| Land Size     | : 1500 sqm                                |
| View          | : https://www.crabtrees.com.au/lease/vic/ |
|               | south-east/oakleigh-south/commercial/d    |
|               | evelopment/5862150                        |