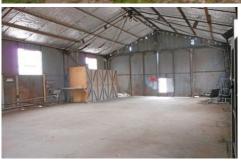

## 7-9 Natalia Avenue OAKLEIGH SOUTH VIC

Demolishers, Scaffolders, Scrappers, Builders - pay attention! Cheap yard space available now featuring the following:

- + 1500sqm\* fenced land area
- + Includes 126sqm\* secure shed
- + On site toilet
- + Access to power & water

+ Great location just off North Road and close to Warrigal Road & Princes Highway

| Price         | : annual                                  |
|---------------|-------------------------------------------|
| Building Size | : 126 sqm                                 |
| Land Size     | : 1500 sqm                                |
| View          | : https://www.crabtrees.com.au/lease/vic/ |
|               | south-east/oakleigh-south/commercial/d    |
|               | evelopment/5862150                        |