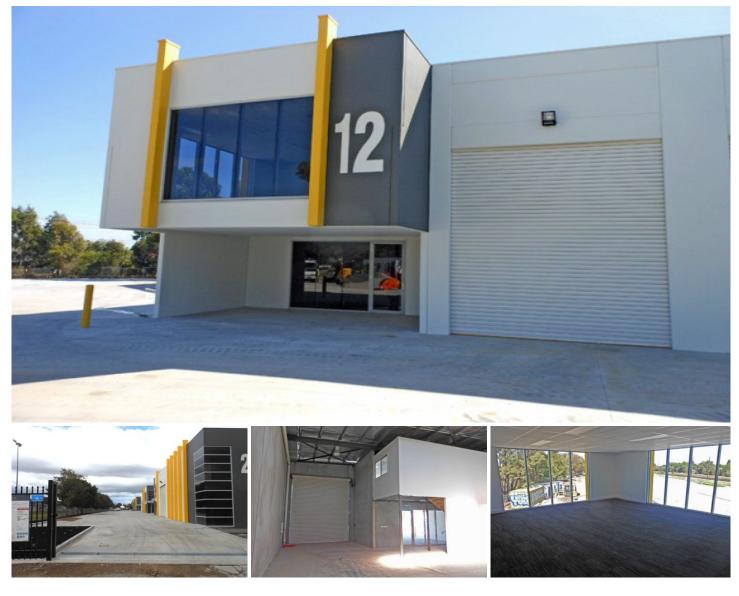

## 12/20 Edward Street OAKLEIGH VIC

Great opportunity to lease this magnificent new office warehouse with incredible views from the office over adjacent parklands.

- + Excellent warehouse height of 7 metres approx
- + Container height motorised roller door
- + Carpeted and air-conditioned first floor office
- + Adjacent parklands and soccer ground
- + Available NOW

Rare new industrial development in the heart of Oakleigh that is close to train stations, all amenities, arterial roads and some of the best cafe's in Melbourne.