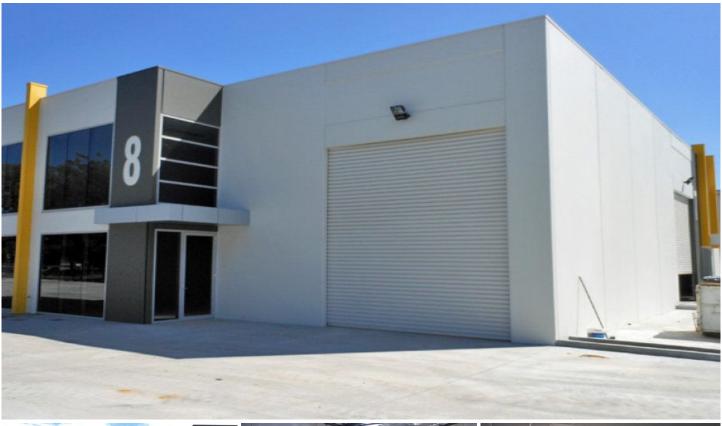

## 8/20 Edward Street OAKLEIGH VIC

Outstanding new office warehouse located in the heart of Oakleigh featuring:

- + Excellent warehouse height of 7 metres approx
- + Container height motorised roller door
- + Carpeted and air conditioned first floor office
- + Adjacent parklands and soccer ground
- + Available NOW