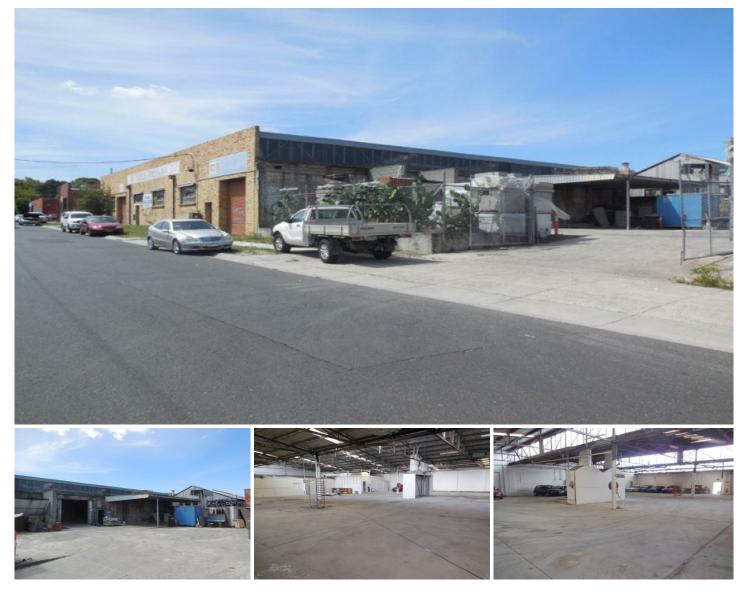

## 28-34 Westminster Street OAKLEIGH VIC

Excellent opportunity to secure a rare offering in the heart of Industrial Oakleigh. With recent improvements including fresh paint and a new roller door, centrally located moments from all major arterial roads including Dandenong Road, North Road and the Monash Freeway providing excellent access in every direction.

Land - 1670sqm Building Area - 1060sqm

- + Good internal height
- + Recently updated with fresh paint and new roller door
- + Access via 3 Roller Doors including 2 facing Westminster Street
- + Fenced side yard