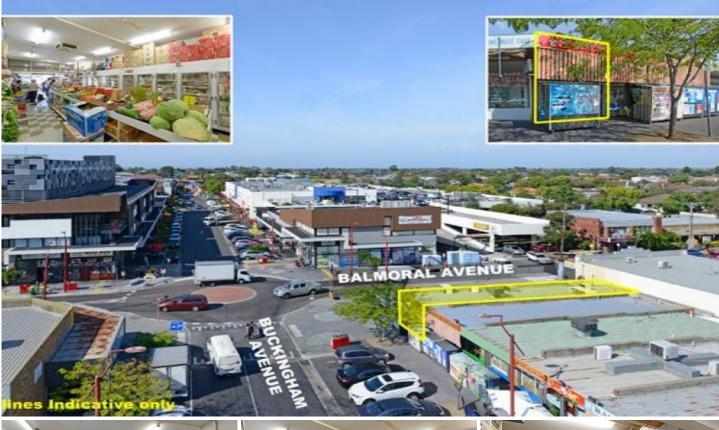

## 42 Buckingham Avenue SPRINGVALE VIC

OFFERED FOR PUBLIC AUCTION 1PM ON THURSDAY 19TH MARCH 2015

Located in the heart of arguably one of the South East's fastest growing retail precincts is this rare investment opportunity not to be missed!

Key features include:

- + 5 year lease commencing 1 February 2012
- + Current net rent \$29,345 + GST
- + 1 further option of 5 years
- + Established long term successful tenant

Price : Contact Agent Building Size : 87 sqm

Land Size : 93 sqm

View : https://www.crabtrees.com.au/sale/vic/s

outh-east/springvale/commercial/offices/5862171

Chris McKenzie (03) 95678888