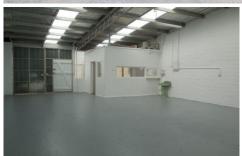

## 8/17-19 Edinburgh Street OAKLEIGH VIC

+ LAST AVAILABLE VACANT UNIT +

Presenting to a high standard both inside and out this 93sqm unit provides a fantastic opportunity for either an owner occupier or small-time investor to secure a refurbished warehouse suitable for many different uses.

Key features include:

- + Excellent internal clearance
- + Small office area
- + Amenities on site
- + On site parking with drive around access
- + Security gates
- + Development of only 8
- + Industrial zone 1