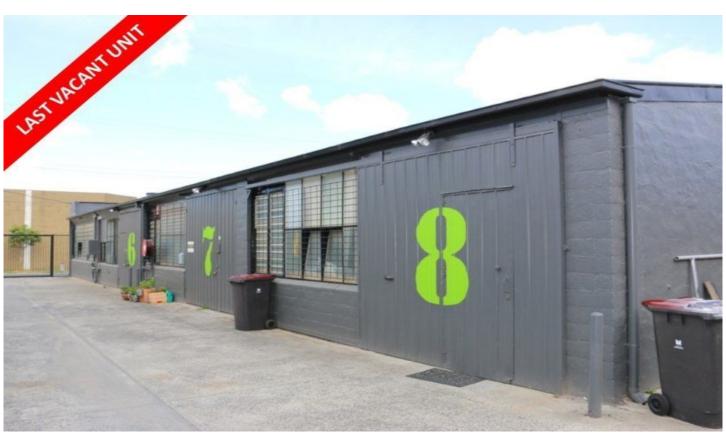

## 8/17-19 Edinburgh Street OAKLEIGH VIC

+ LAST AVAILABLE VACANT UNIT +

Presenting to a high standard both inside and out this 93sqm unit provides a fantastic opportunity for either an owner occupier or small-time investor to secure a refurbished warehouse suitable for many different uses.

Key features include:

- + Excellent internal clearance
- + Small office area
- + Amenities on site
- + On site parking with drive around access
- + Security gates
- + Development of only 8
- + Industrial zone 1