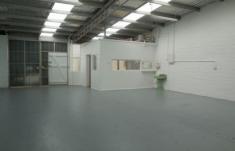

## 6/17-19 Edinburgh Street OAKLEIGH VIC

Presenting to a high standard both inside and out this 93sqm unit leaves nothing to do other than occupy. Of the remaining units, there is flexibility to either owner occupy or acquire as an investment.

## Key features include:

- + Excellent internal clearance
- + Recently sealed floors and walls
- + Small office area
- + New skylights providing great natural light
- + Amenities on site
- + On site parking with drive around access
- + Security gates
- + Development of only 8
- + Cost effective to owner occupy than rent
- + Industrial zone 1