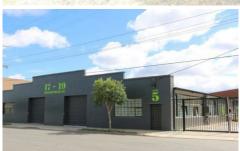

## 6/17-19 Edinburgh Street OAKLEIGH VIC

Presenting to a high standard both inside and out this 93sqm unit leaves nothing to do other than occupy. Of the remaining units, there is flexibility to either owner occupy or acquire as an investment.

## Key features include:

- + Excellent internal clearance
- + Recently sealed floors and walls
- + Small office area
- + New skylights providing great natural light
- + Amenities on site
- + On site parking with drive around access
- + Security gates
- + Development of only 8
- + Cost effective to owner occupy than rent
- + Industrial zone 1