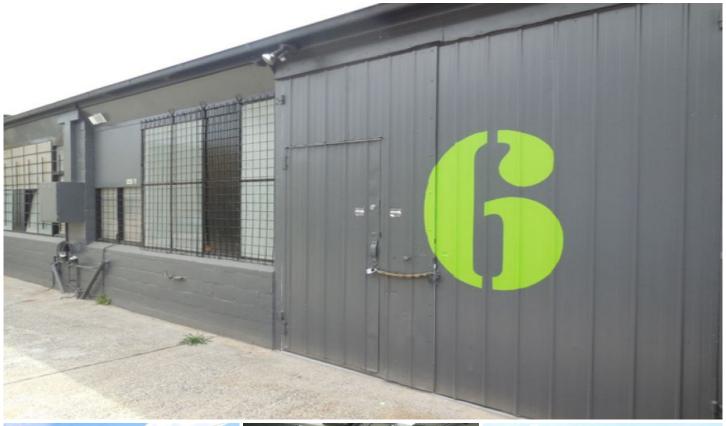

## 6/17-19 Edinburgh Street OAKLEIGH VIC

Presenting to a high standard both inside and out this 93sqm unit leaves nothing to do other than occupy. Of the remaining units, there is flexibility to either owner occupy or acquire as an investment.

## Key features include:

- + Excellent internal clearance
- + Recently sealed floors and walls
- + Small office area
- + New skylights providing great natural light
- + Amenities on site
- + On site parking with drive around access
- + Security gates
- + Development of only 8
- + Cost effective to owner occupy than rent
- + Industrial zone 1