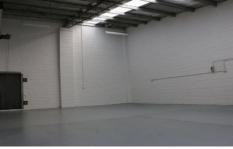

## 5/17-19 Edinburgh Street OAKLEIGH VIC

Presenting to a high standard both inside and out this front 93sqm unit leaves nothing to do other than occupy. With direct street access via roller door, of the remaining units, there is flexibility to either owner occupy or acquire as an investment.

Key features include:

- + Excellent internal clearance
- + Recently sealed floors and walls
- + Small office area
- + New skylights providing great natural light
- + Amenities on site
- + On site parking with drive around access
- + Security gates
- + Development of only 8
- + Roller door street access