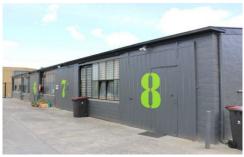

## 5/17-19 Edinburgh Street OAKLEIGH VIC

Presenting to a high standard both inside and out this front 93sqm unit leaves nothing to do other than occupy. With direct street access via roller door, of the remaining units, there is flexibility to either owner occupy or acquire as an investment.

Key features include:

- + Excellent internal clearance
- + Recently sealed floors and walls
- + Small office area
- + New skylights providing great natural light
- + Amenities on site
- + On site parking with drive around access
- + Security gates
- + Development of only 8
- + Roller door street access