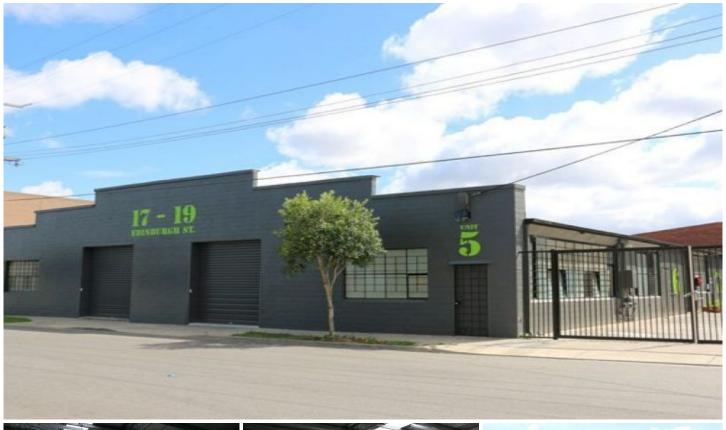

## 5/17-19 Edinburgh Street OAKLEIGH VIC

Presenting to a high standard both inside and out this front 93sqm unit leaves nothing to do other than occupy. With direct street access via roller door, of the remaining units, there is flexibility to either owner occupy or acquire as an investment.

Key features include:

- + Excellent internal clearance
- + Recently sealed floors and walls
- + Small office area
- + New skylights providing great natural light
- + Amenities on site
- + On site parking with drive around access
- + Security gates
- + Development of only 8
- + Roller door street access