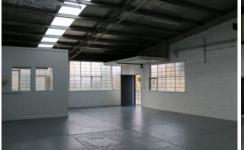

## 5/17-19 Edinburgh Street OAKLEIGH VIC

Presenting to a high standard both inside and out this front 93sqm unit leaves nothing to do other than occupy. With direct street access via roller door, of the remaining units, there is flexibility to either owner occupy or acquire as an investment.

Key features include:

- + Excellent internal clearance
- + Recently sealed floors and walls
- + Small office area
- + New skylights providing great natural light
- + Amenities on site
- + On site parking with drive around access
- + Security gates
- + Development of only 8
- + Roller door street access