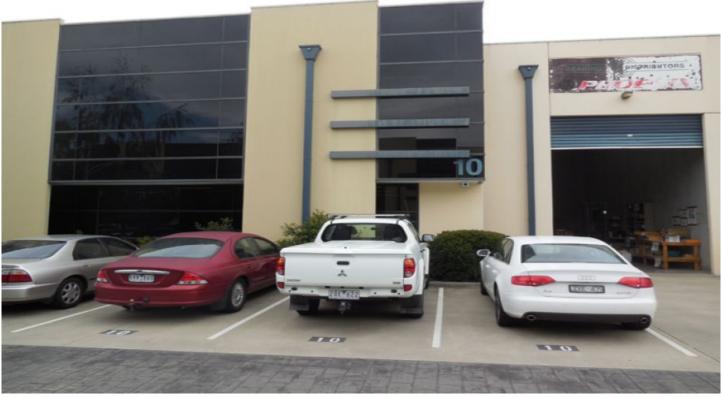

## 10/21 Howleys Road NOTTING HILL VIC

Located in popular Howleys Road business park this office warehouse is both well presented and functional. From this location you are moments away from major arterial roads including Blackburn Road, Princes Highway and the Monash Freeway.

Price : Sale:Offers Considered;Lease:\$46,000

pa net rent

Building Size: 324 sqm

View : https://www.crabtrees.com.au/sale/vic/e

ast/notting-hill/commercial/industrial/586

2182

Chris McKenzie (03) 95678888