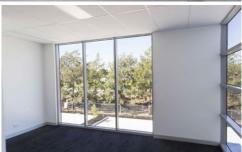

## Unit 9 features:

- 63sqm First Floor Office
- 246sqm warehouse
- 309sqm Total
- + 7 metre clearance warehousing
- + Motorised roller door access
- + Modern facade and colour scheme
- + 6 car spaces on title
- + Depreciation benefits