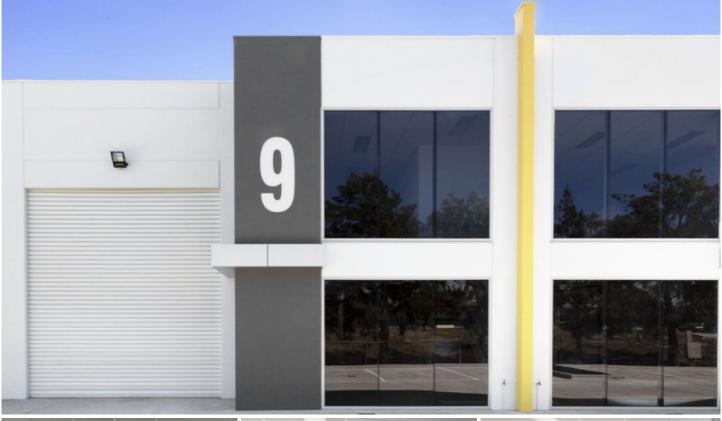

## 9/20 Edward Street OAKLEIGH VIC

Industria is Oakleigh's newest and best located commercial business precinct.

Proving popular amongst Owner Occupiers and Investors due to 7% returns, now is the time to secure one of the last remaining lots in Industria, Oakleigh!

## Unit 9 features:

- 63sqm First Floor Office
- 246sqm warehouse
- 309sqm Total
- + 7 metre clearance warehousing
- + Motorised roller door access
- + Modern facade and colour scheme
- + 6 car spaces on title
- + Depreciation benefits

Price : \$680,000 Building Size : 309 sqm

View : https://www.crabtrees.com.au/sale/vic/e

ast/oakleigh/commercial/industrial/5862

Luke Pitcher (03) 95678888