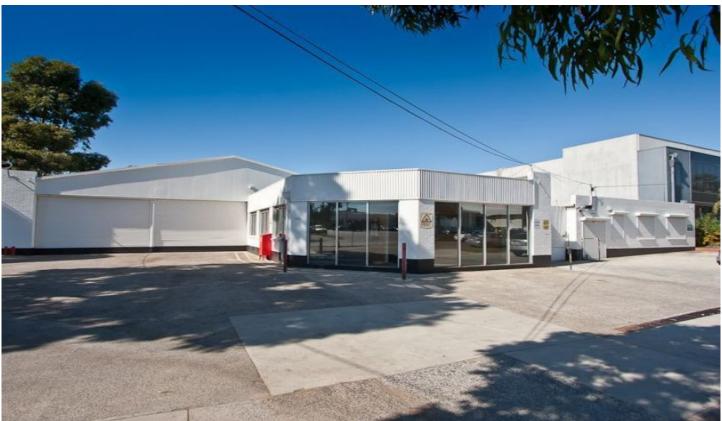

## 2 Park Road OAKLEIGH VIC

Excellent opportunity to secure this versatile office warehouse ideally located just off Princes Highway in the heart of Oakleigh.

## Features include:

- + Good warehouse height
- + Great access via 5 roller doors
- + Front and rear roller door access
- + Securely fenced rear yard
- + Fully sprinklered
- + Neat and presentable office/showroom