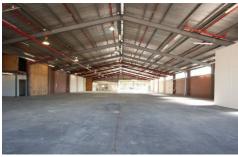

## Features include:

- + Good warehouse height
- + Great access via 5 roller doors
- + Front and rear roller door access
- + Securely fenced rear yard
- + Fully sprinklered
- + Neat and presentable office/showroom