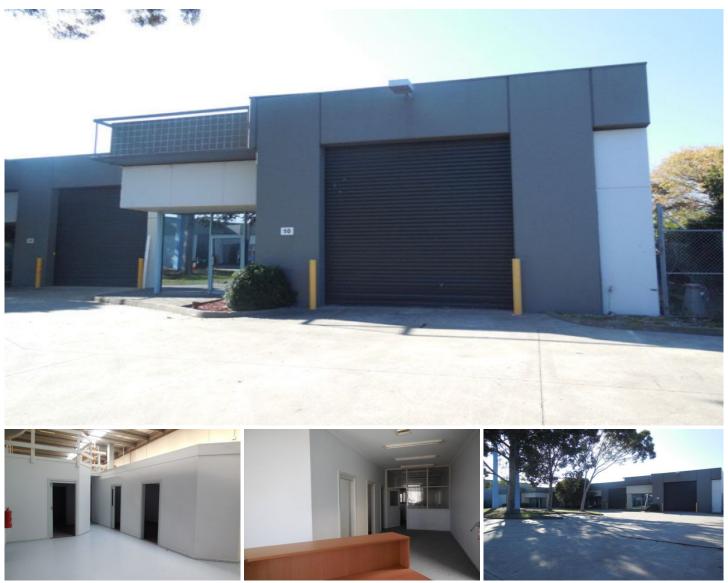

## 10/14-26 Audsley Street CLAYTON VIC

Modern office warehouse well located in the highly sought after Audsley Street Industrial Park.

Features of this building include:

- + Architecturally designed facade
- + Existing office fit out area of 150sqm approximately
- + Excellent warehouse clearance
- + Roller door access
- + Male & Female amenities plus kitchenette facilities
- + On site car parking
- + Light and bright warehouse