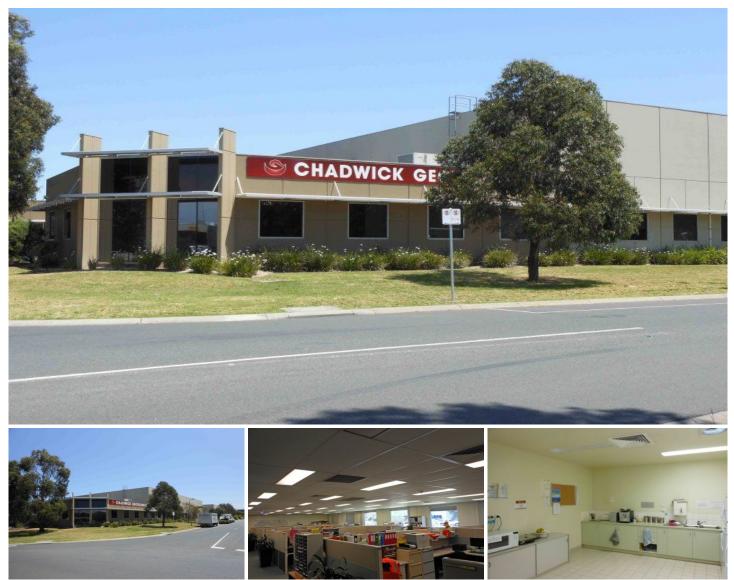

## 32 Fiveways Boulevard KEYSBOROUGH VIC

Located in the prestigious Fiveways estate with two street frontages this building has the lot Features Include:

- + 1412sqm total building area
- + 1020sqm of fully fit out office/Lab area (can be amended to match your requirements)
- + Only seconds to Springvale, Cheltenham road and the
- Dandenong bypass
- + Two street frontages
- + Great internal clearance
- + Container height roller door
- + Front and Rear car parking
- + Inspections will not disappoint