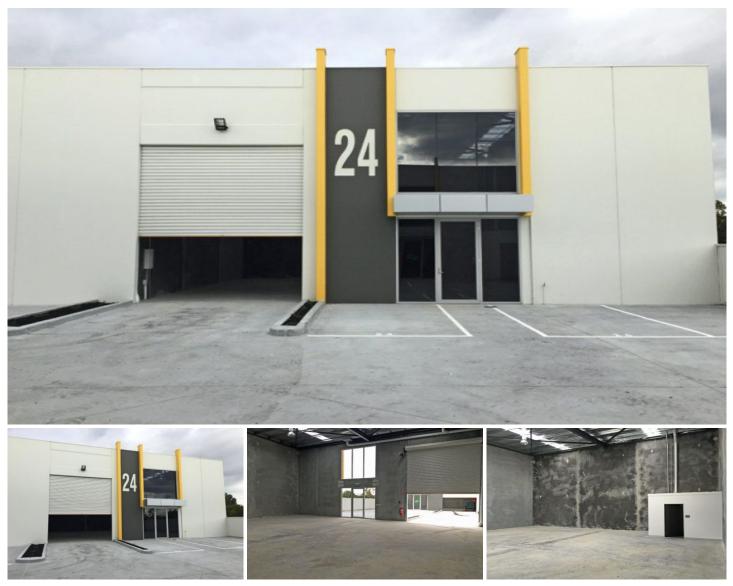

## 24/20 Edward Street OAKLEIGH VIC

Well located in the brand new Industria, Oakleigh estate and with excellent access to North Road, Princes Highway, Oakleigh station and shopping precinct, the smallest unit left in this popular park will not last long.

## Features:

- + 3 allocated car spaces included on title
- + 7 metre clearance warehousing
- + Motorised Roller Shutter Door Access
- + Modern facade and colour scheme
- + Suit a variety of business types and storage
- + Available mid-August