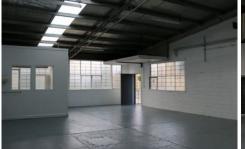

## 3/17-19 Edinburgh Street OAKLEIGH VIC

Presenting to a high standard both inside and out these 93sqm units leaves nothing to do other than occupy. Of the remaining units, there is flexibility to either owner occupy or acquire as an investment.

Key features include:

- + Excellent internal clearance
- + Small office area
- + New skylights providing great natural light
- + Amenities on site
- + On site parking with drive around access
- + Security gates
- + Development of only 8
- + Cost effective to owner occupy than rent
- + Industrial zone 1