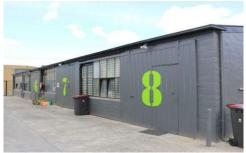

## 3/17-19 Edinburgh Street OAKLEIGH VIC

Presenting to a high standard both inside and out these 93sqm units leaves nothing to do other than occupy. Of the remaining units, there is flexibility to either owner occupy or acquire as an investment.

Key features include:

- + Excellent internal clearance
- + Small office area
- + New skylights providing great natural light
- + Amenities on site
- + On site parking with drive around access
- + Security gates
- + Development of only 8
- + Cost effective to owner occupy than rent
- + Industrial zone 1