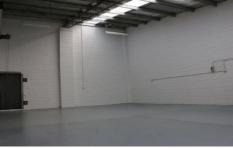

## 3/17-19 Edinburgh Street OAKLEIGH VIC

Presenting to a high standard both inside and out these 93sqm units leaves nothing to do other than occupy. Of the remaining units, there is flexibility to either owner occupy or acquire as an investment.

Key features include:

- + Excellent internal clearance
- + Small office area
- + New skylights providing great natural light
- + Amenities on site
- + On site parking with drive around access
- + Security gates
- + Development of only 8
- + Cost effective to owner occupy than rent
- + Industrial zone 1