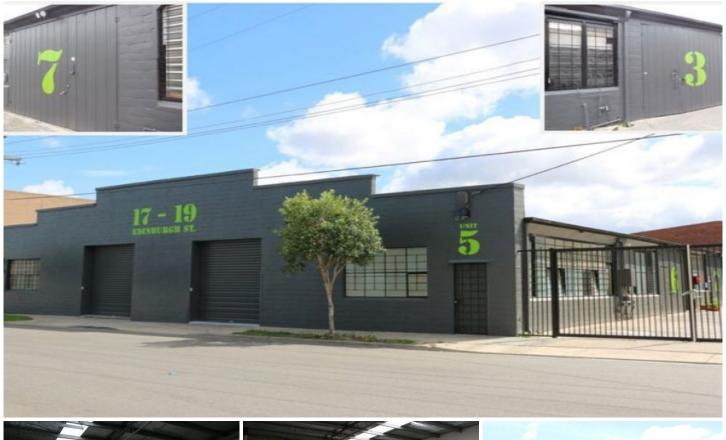

## 3/17-19 Edinburgh Street OAKLEIGH VIC

Presenting to a high standard both inside and out these 93sqm units leaves nothing to do other than occupy. Of the remaining units, there is flexibility to either owner occupy or acquire as an investment.

Price : Contact Crabtrees

Building Size: 93 sqm

View : https://www.crabtrees.com.au/sale/vic/e

ast/oakleigh/commercial/offices/586229

0

Chris McKenzie (03) 95678888