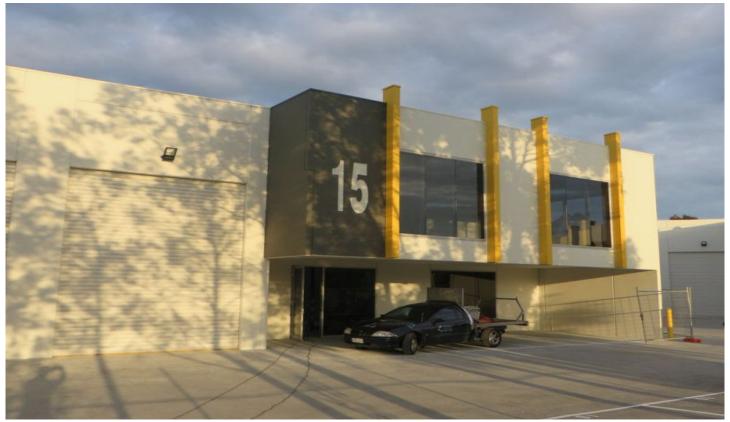

## 15/20 Edward Street OAKLEIGH VIC

Industria is Oakleigh's newest and best located commercial business precinct.

Brand new affordable office/warehouses are designed to suit your business, or your storage needs.

Offering a choice of units from 135m2 to 383m2, you will enjoy the following attributes:

- + 7 metre clearance warehousing
- + Roller Door Access
- + Modern facade and colour scheme
- + On site car parking
- + Stamp duty savings available
- + Suit a variety of business types and storage

Price : \$675,000 Building Size : 302 sqm

View : https://www.crabtrees.o

: https://www.crabtrees.com.au/sale/vic/e ast/oakleigh/commercial/industrial/5862

292

Luke Pitcher (03) 95678888