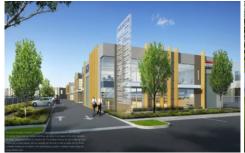

## 15/20 Edward Street OAKLEIGH VIC

Industria is Oakleigh's newest and best located commercial business precinct.

Brand new affordable office/warehouses are designed to suit your business, or your storage needs.

Offering a choice of units from 135m2 to 383m2, you will enjoy the following attributes:

- + 7 metre clearance warehousing
- + Roller Door Access
- + Modern facade and colour scheme
- + On site car parking
- + Stamp duty savings available
- + Suit a variety of business types and storage