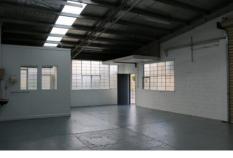

Property particulars include:

- + Current passing net rent \$10,920 + GST
- + 1 year lease commencing 21 June 2015 with 1 further term of 1 year
- + New skylights providing great natural light
- + Amenities on site
- + On site parking with drive around access
- + Security gates
- + Development of only 8
- + Industrial zone 1