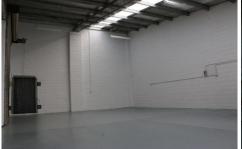

Property particulars include:

- + Current passing net rent \$10,920 + GST
- + 1 year lease commencing 21 June 2015 with 1 further term of 1 year
- + New skylights providing great natural light
- + Amenities on site
- + On site parking with drive around access
- + Security gates
- + Development of only 8
- + Industrial zone 1