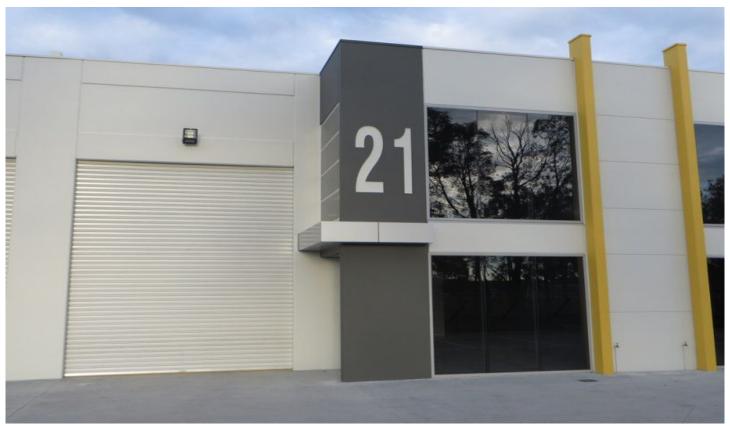

## 21/20 Edward Street OAKLEIGH VIC

Industria is Oakleigh's newest and best located commercial business precinct.

Brand new affordable office/warehouses are designed to suit your business, or your storage needs.

Offering a choice of units from 135m2 to 383m2, you will enjoy the following attributes:

- + 7 metre clearance warehousing
- + Roller Door Access
- + Modern facade and colour scheme
- + On site car parking
- + Stamp duty savings available
- + Suit a variety of business types and storage

Price : \$679,000 Building Size : 302 sqm

View : https://www.crabtrees.com.au/sale/vic/e

ast/oakleigh/commercial/industrial/5862

311